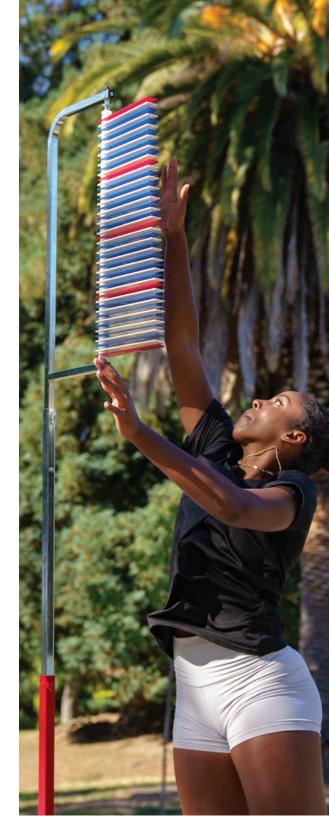

# THE ESSENTIAL MULTI-SPORT TRAINING TOOL VERTEC JUMP TRAINER

- Measures standing reach or vertical leap reach, from
   6' to 12' in half inch increments
- Easy set-up and reset
- Available in wall mounted version

Unlock your athletes' full potential – Buy the original Vertec<sup>™</sup> Jump Trainer direct from our warehouse and take your training program to new heights. The original Vertec<sup>™</sup> Jump Trainer is a unique training tool designed to accurately evaluate and boost an athlete's vertical jump reach and lower body power.

Combine the Vertec<sup>™</sup> with the Trainer+ Small Hoop for versatile, effective volleyball training that enhances your coaching options.