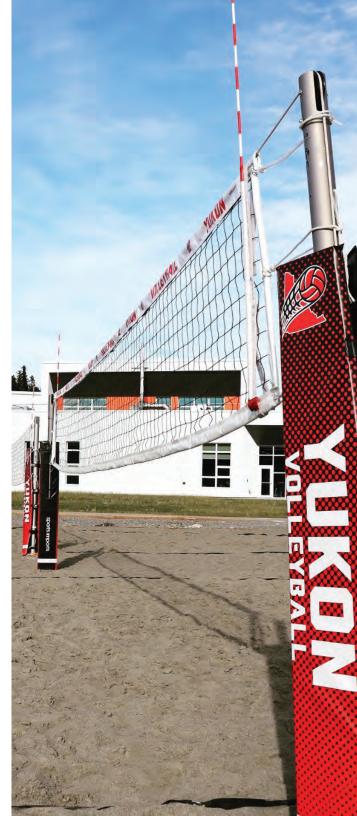

### THE GOLD STANDARD IN BEACH VOLLEYBALL SYSTEMS

Sports Imports Beach Net Systems have been at the center of beach volleyball since we installed the first Olympic beach venue in Atlanta in 1996. Our Beach Net Systems are crafted to meet the highest standards of quality, safety, performance, and durability, making them the preferred choice for the NCAA Beach Championships, USA Volleyball Training Facilities, and the Canadian Pan Am Games. Trusted by colleges, high schools, clubs, and community leagues worldwide, our systems bring professional-grade volleyball to every beach court.

# **DESOID BEACH PERFORMANCE**

- Internal gear allows for infinite net height adjustment
- Crafted with anodized aluminum to withstand outdoor weather conditions

Introducing the DE5010 Beach Volleyball Pole, crafted exclusively by Senoh for Sports Imports, and setting new standards for beach volleyball performance. FIVB approved for competition, this pole is engineered for unmatched strength and durability, making it the ideal solution for any beach court. Its advanced internal gear system offers infinite net height adjustments, while the anodized finish ensures resilience against harsh outdoor elements.