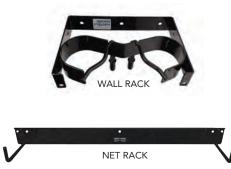

## WR10 WALL RACK

- Securely holds poles to maximize storage space
- Spring-loaded lever to hold poles in place
- Holds 2 poles
- Available in model with locking feature

## NR10 NET RACK

- Maximize storage room space by bolting
   onto a wall
- Provides orderly storage of up to two nets
- Ensures net longevity
- Made in USA