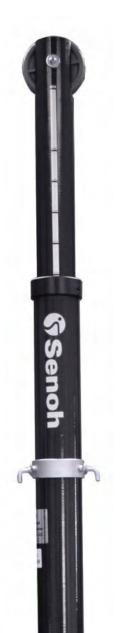

# DE10 SENOH STEEL POLE

March 1 (12) Ale March 1 (12) Ale March 1 (12) Ale March 1 (12) Ale March 1 (12) Ale Ale March 1 (12) Ale Marc

APPROVED

stroqe

- Infinite height settings
- Versatile and user-friendly

The DE10 Senoh Steel Pole, officially approved by the Fédération Internationale de Volleyball (FIVB), is a globally recognized choice among top-tier volleyball competitions. Renowned for its use in Olympic and FIVB tournaments, the DE10 combines exceptional durability and flexibility to dial in any net height, making it ideal for high-level international play. Weighing in at 59 pounds, it is designed for optimum stability and performance.