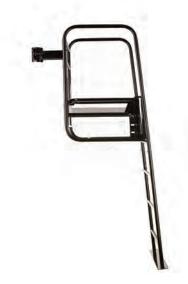

## DE73 INTERNATIONAL OFFICIAL STAND

- Equipped with wheels for effortless mobility
- Ladder legs adjustable with 5 different
   heights
- Reinforced pin stop mechanism on clamp
- Easily attaches to the pole featuring the SI-1 Clamp
- OSP3 Safety Pads available in 10 colors
- Brand it! Personalize with a stand wrap featuring your colors, logos, and mascot.