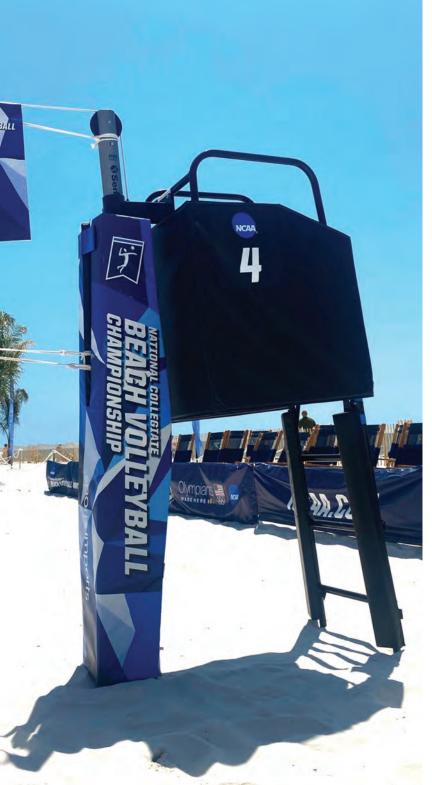

## PS1 FREESTANDING

- Best-selling official stand on the market
- Easily foldable for quick setup and breakdown
- Designed for convenient storage

**OFFICIAL STAND** 

- PSP1 Safety Pads available in 10 colors
- NFHS & NCAA approved
- Brand it! Personalize with a stand wrap featuring your colors, logos, and mascot.

## DE73 INTERNATIONAL OFFICIAL STAND

- Equipped with wheels for effortless mobility
- Ladder legs adjustable with 5 different
   heights
- Reinforced pin stop mechanism on clamp
- Easily attaches to the pole featuring the SI-1 Clamp
- OSP3 Safety Pads available in 10 colors
- Brand it! Personalize with a stand wrap featuring your colors, logos, and mascot.