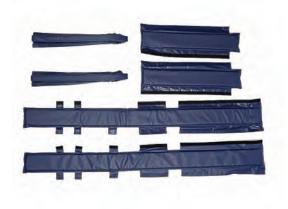

## OFFICIAL STAND PADDING

- Available for the DE73 International
   Volleyball Official Stand
- Available for the PS1 Free-Standing Official
   Stand
- Available in 10 standard colors or customizable with any PMS color
- Made in the USA

## **FP1 TAPERED POLE SAFETY PAD**

- Safe, durable, and user-friendly
- Sleek tapered design ensures optimal pole coverage
- Crafted with heavy-duty, durable vinyl and foam
- Allows for adjoining volleyball courts
- Meets NFHS and NCAA safety standards
- Available in ten colors