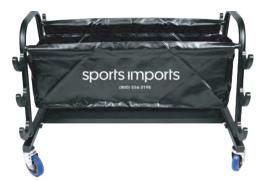

## **BC1 BALL CART**

. . . . . . . . . . .

- Holds 50 volleyballs
- New easy glide, locking wheels
- Large, removable bag with zipper enclosure
- Lockable design to ensure equipment safety

The BC1 ball cart features upgraded rollerblade-style wheels for effortless movement. The hooded hammock design conveniently positions balls at waist height for easy access. Show off your school spirit with custom embroidery of your logo or mascot on the BC1 bag—contact us for a quote and mock-up of the reusable bag or the complete cart.