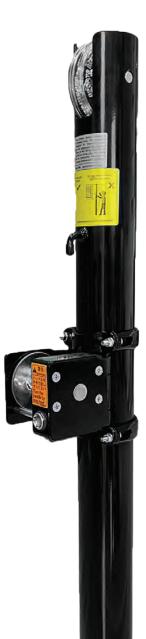

## HDNR NET RATCHET

- Engineered for superior performance
- Steel-encased worm gear ensures smooth
   set up
- Easy net tension adjustment
- Removable crank handle
- Available in red and black

## **NA2 NET ANTENNA**

- Non-metal positive-traction clamps
- Fastens firmly to top and bottom cables
- Attachments controlled at the bottom
- NA2 clamps ensures secure fitting to net to ensure no movement during play