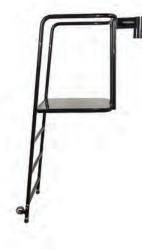

## PS1 FREESTANDING

- Best-selling official stand on the market
- Easily foldable for quick setup and breakdown
- Designed for convenient storage

**OFFICIAL STAND** 

- PSP1 Safety Pads available in 10 colors
- NFHS & NCAA approved
- Brand it! Personalize with a stand wrap featuring your colors, logos, and mascot.