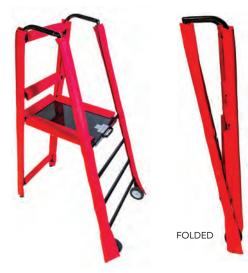

## PS1 FREESTANDING

- Best-selling official stand on the market
- Easily foldable for quick setup and breakdown
- Designed for convenient storage

**OFFICIAL STAND** 

- PSP1 Safety Pads available in 10 colors
- NFHS & NCAA approved
- Brand it! Personalize with a stand wrap featuring your colors, logos, and mascot.

## DE73 INTERNATIONAL OFFICIAL STAND

- Equipped with wheels for effortless mobility
- Ladder legs adjustable with 5 different
   heights
- Reinforced pin stop mechanism on clamp
- Easily attaches to the pole featuring the SI-1 Clamp
- OSP3 Safety Pads available in 10 colors
- Brand it! Personalize with a stand wrap featuring your colors, logos, and mascot.