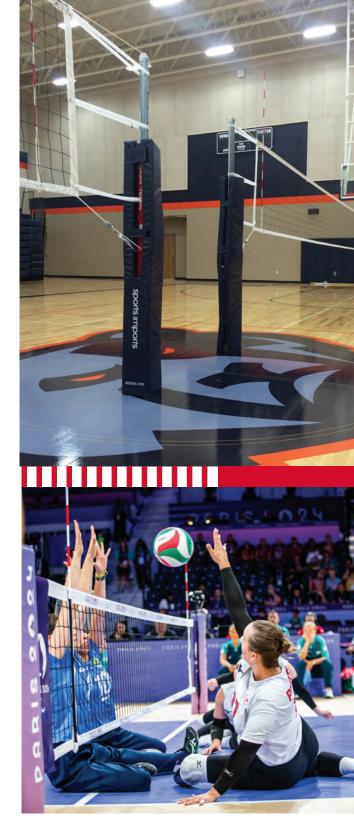

In 1976, Sports Imports revolutionized volleyball with the introduction of the DEI1 Steel Pole, the first in-ground net system designed without dangerous guy wires. This pioneering design set new industry standards for quality, strength, performance, and durability. As volleyball has evolved, so too has the DEI1, adapting to meet the modern demands of the sport while maintaining its status as the most proven pole on the market.

sports imports

T

POUNDS

AVAILABLE FOR SITTING

VOLLEYBALL