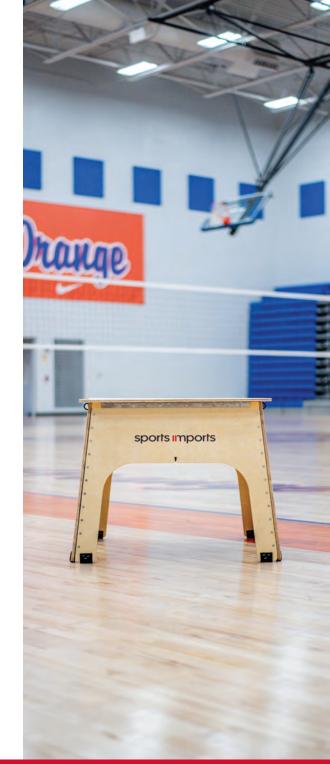

## COACHES BOX

- Non-skid top, strong platform
- Protective padding on feet to protect integrity of flooring
- Folds down to 3 inches for convenient storage
- Sturdy and lightweight
- 29" x 29" platform
- 24" and 18" XL boxes available with 47" wide platform
- Brand it! Personalize to feature your colors, logos, and mascot.

The sturdy coaches box is expertly crafted from durable hardwood for both indoor and beach volleyball. It offers a safe and comfortable platform, ideal for conducting volleyball drills at net height.

Available in 29" x 29" and 24" and 18" XL with 47" wide platform.