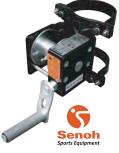

# DES3 SENOH CARBON POLE

- Infinite height settings
- Set up in 5 minutes or less
- Delivers strength and performance of steel
- Ideal for challenging in-ground sleeve applications
- 10 Year Warranty

The DE53<sup>™</sup> Senoh Carbon Indoor Volleyball Pole is made by Senoh and is uniquely engineered for superior strength and durability.

#### EXCLUSIVE PARTNER OF SENOH

Sports Equipment

POUNDS

The infinite net height adjustment on this volleyball pole make it extremely versatile and easy to use, therefore it is the perfect option for sports arenas and floors with multiple heights. The DE53<sup>™</sup> weighs only 25 lbs, and works with the DE73 or PS1 volleyball official stands. The DE53<sup>™</sup> Carbon Volleyball Pole may be used as a common center volleyball pole for a multi-volleyball court setup. This indoor volleyball pole may also be used with portable volleyball courts/floors and non-anchored volleyball net systems.