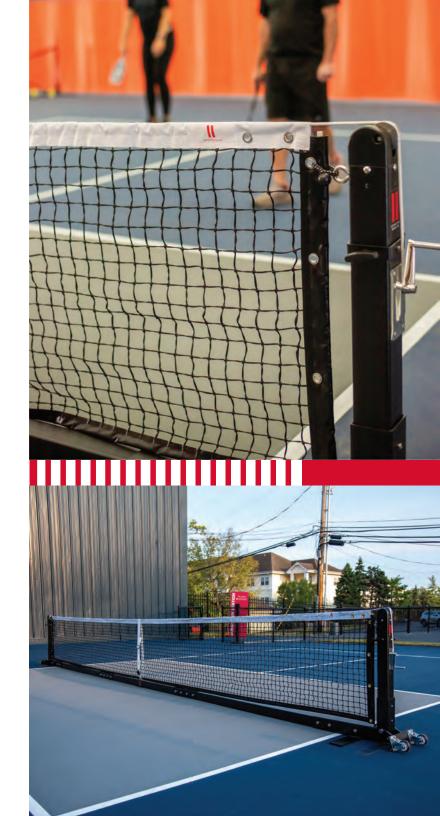

# **SI-PORT-PB SYSTEM**

- Ideal for multi-sport programming, easily wheel it to any location in your facility
- Versatile enough for daily recreational use but ready to take on tournament-level competition
- Durable construction and weather-resistant design stands up to intense indoor and outdoor use

Join the pickleball craze with Sports Imports. Our competition grade portable pickleball net is the premium solution for adapting your existing space. Build a vibrant community through the best net solution, where rallies will thrive. Set up and let the games begin – where every dink and volley build connections.