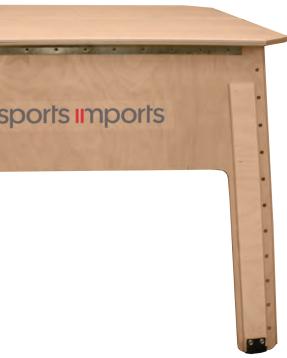

## COACHES BOX

- Non-skid top, strong platform
- Protective padding on feet to protect integrity of flooring
- Folds down to 3 inches for convenient storage
- Sturdy and lightweight
- 29" x 29" platform
- 24" and 18" XL boxes available with 47" wide platform
- Brand it! Personalize to feature your colors, logos, and mascot.

The sturdy coaches box is expertly crafted from durable hardwood for both indoor and beach volleyball. It offers a safe and comfortable platform, ideal for conducting volleyball drills at net height.

Available in 29" x 29" and 24" and 18" XL with 47" wide platform.