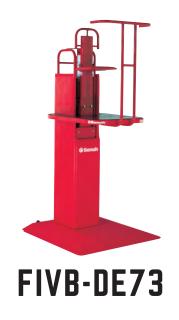

## DE73 INTERNATIONAL OFFICIAL STAND

- Equipped with wheels for effortless mobility
- Ladder legs adjustable with 5 different
   heights
- Reinforced pin stop mechanism on clamp
- Easily attaches to the pole featuring the SI-1 Clamp
- OSP3 Safety Pads available in 10 colors
- Brand it! Personalize with a stand wrap featuring your colors, logos, and mascot.

## OFFICIAL STAND PADDING

- Available for the DE73 International
   Volleyball Official Stand
- Available for the PS1 Free-Standing Official
   Stand
- Available in 10 standard colors or customizable with any PMS color
- Made in the USA