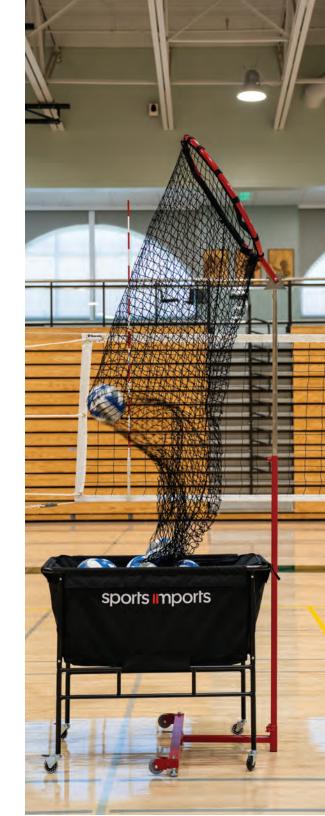

Combine the Vertec<sup>™</sup> with the Trainer+ Small Hoop for versatile, effective volleyball training that enhances your coaching options.

# THE TRAINER+

- Includes two interchangeable target rings of varied sizes, two nets, and one adjustable base
- Features adjustable height, target angle, and easy-glide wheels for quick setup and mobility
- Offers up to four head attachment options with our Vertec Jump Trainer and U-shaped target
- Safety features include a weighted base,
   spring-loaded adjustable shaft, and safety catch on
   hoop adjustments

Designed for athletes of all ages, the Trainer+ allows you to practice at home, in the park, or at the gym—anywhere you choose. This all-in-one training tool enhances your training experience and elevates your game.