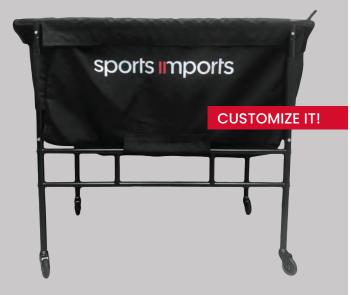

## **BC1 BALL CART**

. . . . . . . . . . .

- Holds 50 volleyballs
- New easy glide, locking wheels
- Large, removable bag with zipper enclosure
- Lockable design to ensure equipment safety

The BC1 ball cart features upgraded rollerblade-style wheels for effortless movement. The hooded hammock design conveniently positions balls at waist height for easy access. Show off your school spirit with custom embroidery of your logo or mascot on the BC1 bag—contact us for a quote and mock-up of the reusable bag or the complete cart.