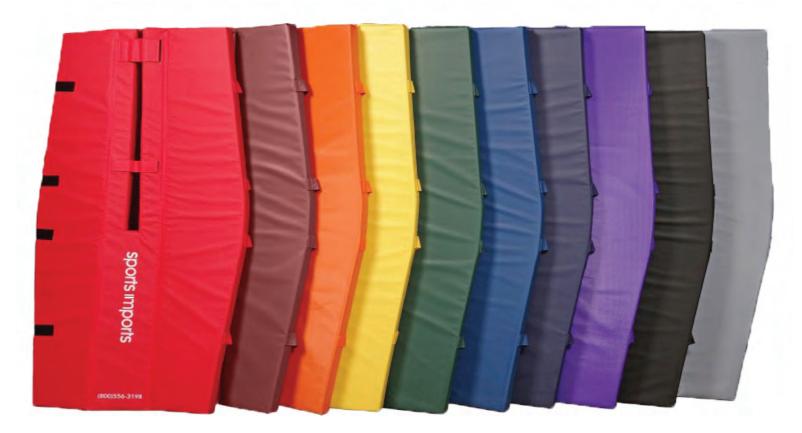

## **FP1 TAPERED POLE SAFETY PAD**

- Safe, durable, and user-friendly
- Sleek tapered design ensures optimal pole coverage
- Crafted with heavy-duty, durable vinyl and foam
- Allows for adjoining volleyball courts
- Meets NFHS and NCAA safety standards
- Available in ten colors